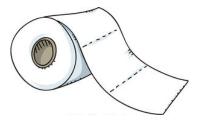

6. Toilet paper has been used to repair some road damage. It is rolled onto the wet asphalt with a paint roller, to absorb moisture from the tar. If one square of toilet paper has a side length of 11 cm, and each roll has 190 sheets, what is the total length of road covered by 1 roll totally rolled out, in metres?